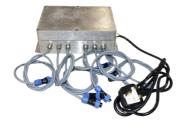

It can charge 1, 6 or 10 units simultaneously, ensuring efficient and reliable operation.

1 charging wire

6 charging wires

10 charging wires

GO BEYOND