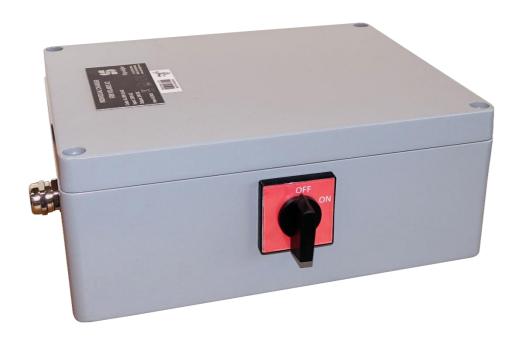

## **Individual Charger**

ΑX

DC CHARGING 24V

## **Description**

The individual charger is designed for DC charging applications and is compatible with all Polaris lamps.

To charge the lamps, the wires from the individual charger must be connected to the DC connector integrated into the Polaris lamps.

It can charge 1, 6 or 10 units simultaneously, ensuring efficient and reliable operation.

1 charging wire

6 charging wires

10 charging wires

GO BEYOND