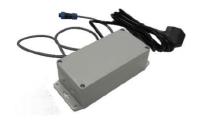

It can charge 1, 6 or 10 units simultaneously, ensuring efficient and reliable operation.

1 charging wire

6 charging wires

10 charging wires

GO BEYOND