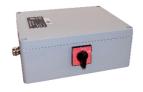

It can charge 1, 6 or 10 units simultaneously, ensuring efficient and reliable operation.

1 charging wire

6 charging wires

10 charging wires

GO BEYOND