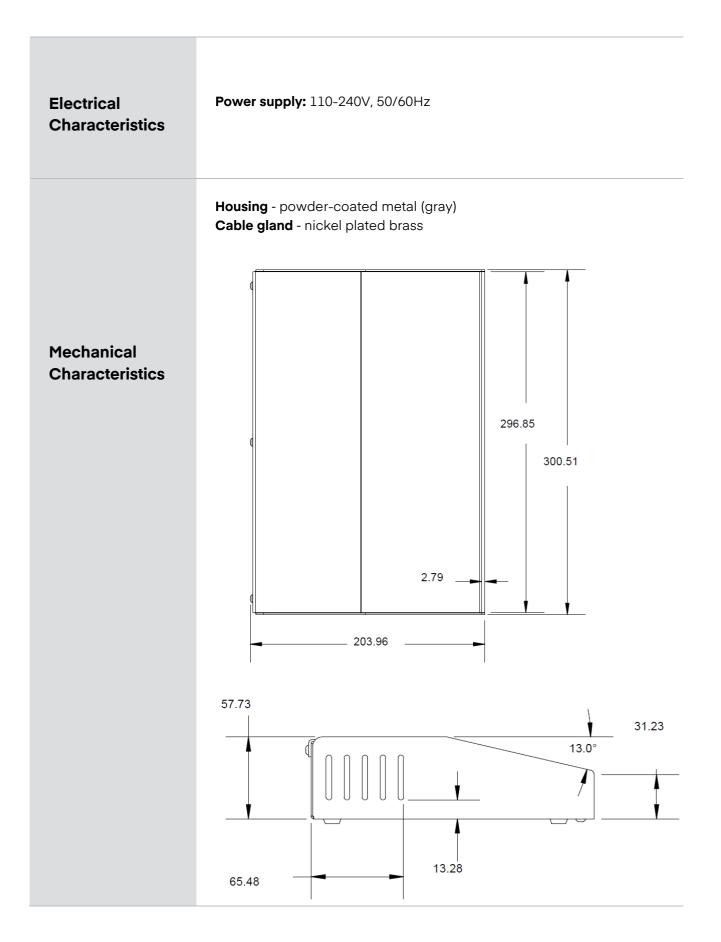

## Radio console controller

Airport

Airport Heliport

| Product Code                | AL - 150 - AXSeries Indicator (Airfield Lighting)Product IndicatorDescription of product type (accessory)AX                                                                                                                                                                                                                                                                                                                 | D     |
|-----------------------------|-----------------------------------------------------------------------------------------------------------------------------------------------------------------------------------------------------------------------------------------------------------------------------------------------------------------------------------------------------------------------------------------------------------------------------|-------|
| Features                    | <ul> <li>Radio Console Controller is a radio remote control device compatible with Polaris lighting systems.</li> <li>The communication is realized through: LoRa radio communication.</li> <li>The controller can be preconfigured at the factory to operate on one of the following frequencies: 868 Mhz for Europe, 915 Mhz for the United States, or optionally 433 Mhz.</li> <li>Antenna: Can be - Built-in</li> </ul> |       |
|                             | - External<br>Orientation: - Directional<br>- Omnidirectional                                                                                                                                                                                                                                                                                                                                                               |       |
|                             | Range - 2 km up to 10 km                                                                                                                                                                                                                                                                                                                                                                                                    |       |
|                             | The controller has different circuits.         Example: THR/END         PAPI         Settings: Brightens level control (dimming) - 10%, 30% and 100%         Circuits ON/OFF         Also, the controller can operate the lamps in two modes:         • visible mode (lights)         • invisible mode (infrared).         The console can be updated via the micro-USB port.                                               |       |
| Front Panel<br>Descriptions | Front panel example:<br>THR/END O O O O O O O O O O O O O O O O O O O                                                                                                                                                                                                                                                                                                                                                       | RCUIT |