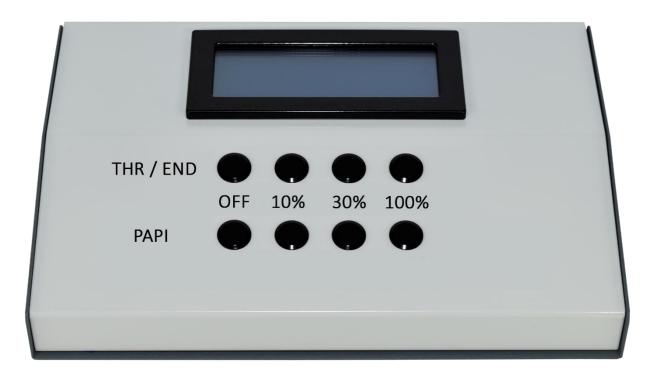

## Radio console controller

Airport

Airport Heliport

| Product Code                | AL - 150 - AXSeries Indicator (Airfield Lighting)Product IndicatorDescription of product type (accessory)AX                                                                                                                                                                                                                                                                                                                 | D     |
|-----------------------------|-----------------------------------------------------------------------------------------------------------------------------------------------------------------------------------------------------------------------------------------------------------------------------------------------------------------------------------------------------------------------------------------------------------------------------|-------|
| Features                    | <ul> <li>Radio Console Controller is a radio remote control device compatible with Polaris lighting systems.</li> <li>The communication is realized through: LoRa radio communication.</li> <li>The controller can be preconfigured at the factory to operate on one of the following frequencies: 868 Mhz for Europe, 915 Mhz for the United States, or optionally 433 Mhz.</li> <li>Antenna: Can be - Built-in</li> </ul> |       |
|                             | - External<br>Orientation: - Directional<br>- Omnidirectional                                                                                                                                                                                                                                                                                                                                                               |       |
|                             | Range - 2 km up to 10 km                                                                                                                                                                                                                                                                                                                                                                                                    |       |
|                             | The controller has different circuits.         Example: THR/END         PAPI         Settings: Brightens level control (dimming) - 10%, 30% and 100%         Circuits ON/OFF         Also, the controller can operate the lamps in two modes:         • visible mode (lights)         • invisible mode (infrared).         The console can be updated via the micro-USB port.                                               |       |
| Front Panel<br>Descriptions | Front panel example:<br>THR/END O O O O O O O O O O O O O O O O O O O                                                                                                                                                                                                                                                                                                                                                       | RCUIT |