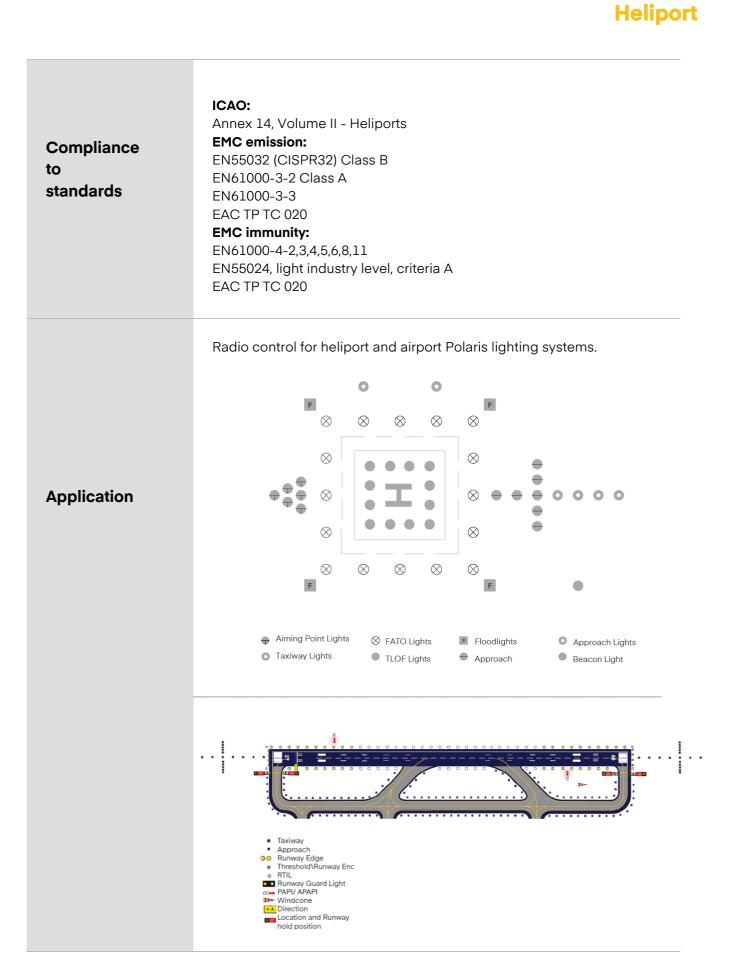

Airport Heliport

## Radio console controller

Airport

Airport Heliport

| Product Code                | AL - 150 - AXSeries Indicator (Airfield Lighting)Product IndicatorDescription of product type (accessory)AX                                                                                                                                                                                                                                                                                                                 | D     |
|-----------------------------|-----------------------------------------------------------------------------------------------------------------------------------------------------------------------------------------------------------------------------------------------------------------------------------------------------------------------------------------------------------------------------------------------------------------------------|-------|
| Features                    | <ul> <li>Radio Console Controller is a radio remote control device compatible with Polaris lighting systems.</li> <li>The communication is realized through: LoRa radio communication.</li> <li>The controller can be preconfigured at the factory to operate on one of the following frequencies: 868 Mhz for Europe, 915 Mhz for the United States, or optionally 433 Mhz.</li> <li>Antenna: Can be - Built-in</li> </ul> |       |
|                             | - External<br>Orientation: - Directional<br>- Omnidirectional                                                                                                                                                                                                                                                                                                                                                               |       |
|                             | Range - 2 km up to 10 km                                                                                                                                                                                                                                                                                                                                                                                                    |       |
|                             | The controller has different circuits.         Example: THR/END         PAPI         Settings: Brightens level control (dimming) - 10%, 30% and 100%         Circuits ON/OFF         Also, the controller can operate the lamps in two modes:         • visible mode (lights)         • invisible mode (infrared).         The console can be updated via the micro-USB port.                                               |       |
| Front Panel<br>Descriptions | Front panel example:<br>THR/END O O O O O O O O O O O O O O O O O O O                                                                                                                                                                                                                                                                                                                                                       | RCUIT |