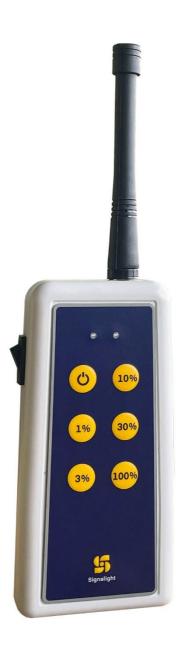

# **Polaris Remote Control**

|                               | AL-165-XX-AX                                                                                                                                                                                                                                                                                                                                                                                                                                                                                                                      |
|-------------------------------|-----------------------------------------------------------------------------------------------------------------------------------------------------------------------------------------------------------------------------------------------------------------------------------------------------------------------------------------------------------------------------------------------------------------------------------------------------------------------------------------------------------------------------------|
| Product Code                  | Series Indicator (Airfield Lighting)  Product Indicator  Number of controlled groups  Description of product type (Accessory)  Example of ordering codes:  AL-165-01-AX (1 controlled group)  AL-165-02-AX (2 controlled groups)  AL-165-03-AX (3 controlled groups)                                                                                                                                                                                                                                                              |
|                               | AL-165-EM-AX (for RGBW – Emergency lights)                                                                                                                                                                                                                                                                                                                                                                                                                                                                                        |
| Description                   | The radio remote control for Polaris lights is designed to adjust brightness across five levels and turn the lights OFF.                                                                                                                                                                                                                                                                                                                                                                                                          |
| Features                      | The remote control can be preconfigured at the factory to operate on one of the following frequencies: 868 Mhz for Europe, 915 Mhz for the United States, or optionally 433 Mhz.  The range extends up to 10 km in direct line of sight under ideal conditions.  The remote control can operate multiple light groups, for example:  2 light groups: THR/END and PAPI  3 light groups: THR/END, PAPI and RWE  Also, the remote control can operate the lamps in two modes:  - visible mode (lights)  - invisible mode (infrared). |
| Electrical<br>Characteristics | The remote control is powered by a standard 9-volt battery.                                                                                                                                                                                                                                                                                                                                                                                                                                                                       |

#### Remote control

Membrane keypad