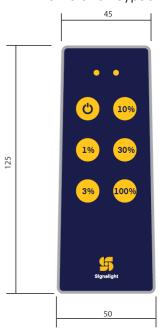

### Material: ABS Dimensions:

## Mechanical Characteristics

#### Remote control

Membrane keypad