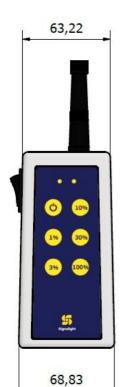

t groups: THR/END and PAPI  3 light groups: THR/END, PAPI and RWE  Also, the remote control can operate the lamps in two modes:  - visible mode (lights)  - invisible mode (infrared). |
| Electrical<br>Characteristics | The remote control is powered by a standard 9-volt battery.                                                                                                                                                                                                                                                                                                                                                                                                                                                                       |



### Material: ABS Dimensions:

## Mechanical Characteristics



#### Remote control





Membrane keypad





## +40 254 515 465 office@signalight.com

36 Lunca Street, Petrosani, Hunedoara County, Romania

www.signalight.com