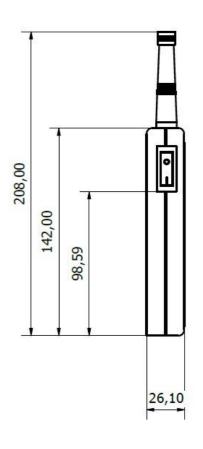

API  3 light groups: THR/END, PAPI and RWE  Also, the remote control can operate the lamps in two modes:  - visible mode (lights)  - invisible mode (infrared). |
| Electrical<br>Characteristics | The remote control is powered by a standard 9-volt battery.                                                                                                                                                                                                                                                                                                                                                                                                                                                                       |



### Material: ABS Dimensions:

## Mechanical Characteristics



#### Remote control





Membrane keypad





## +40 254 515 465 office@signalight.com

36 Lunca Street, Petrosani, Hunedoara County, Romania

www.signalight.com